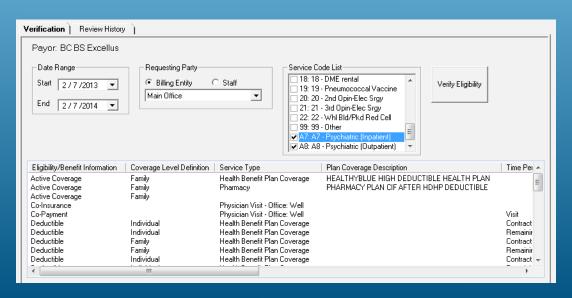

### Verifying insurance eligibility

With this user-friendly service, you have the option of checking one patient at a time or forming groups of patients to be verified. For example, you might process in one batch all the patients who have an appointment the following day or within a certain date range. The process is simple: Choose the date range and service types to verify and click the Verify Eligibility button. You will receive an answer in just seconds. Because all prior requests are saved, you can always look up information about a patient's plan, coverage, deductibles, and more.

## Eligibility Details

Eligibility/Benefit Information: Deductible

Coverage Level Definition: Family

Service Type: Health Benefit Plan Coverage

Time Period Qualifier: Remaining Monetary Amount: \$10,911.52